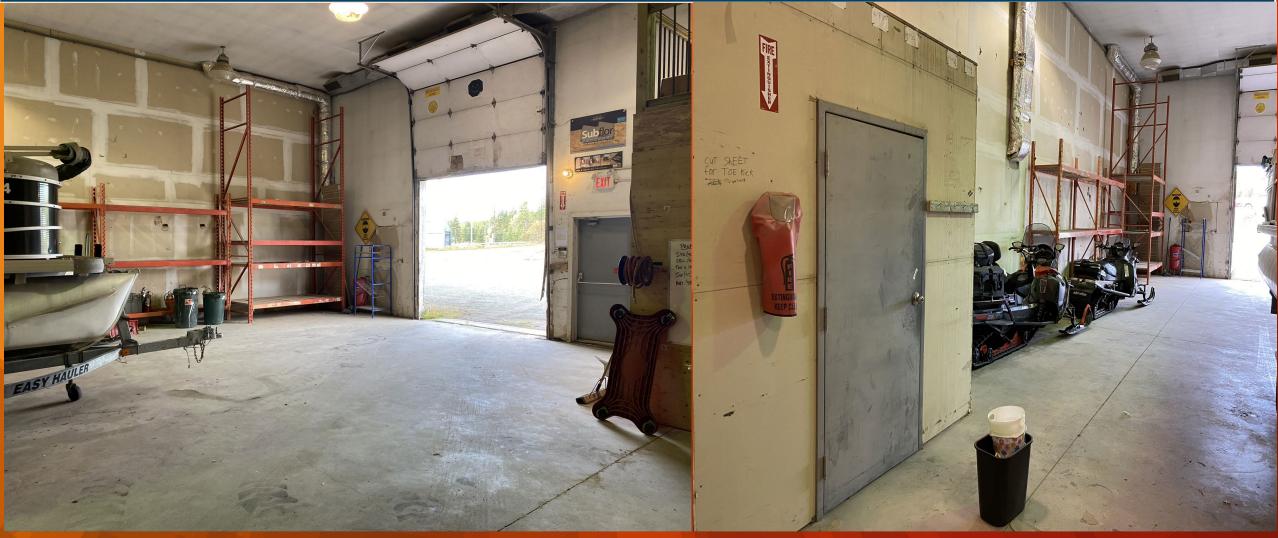

The main floor also features a garage/warehouse with a 10' overhead door that can be used for general vehicle repair, maintenance and storage. The garage can be leased together with the offices or separately.