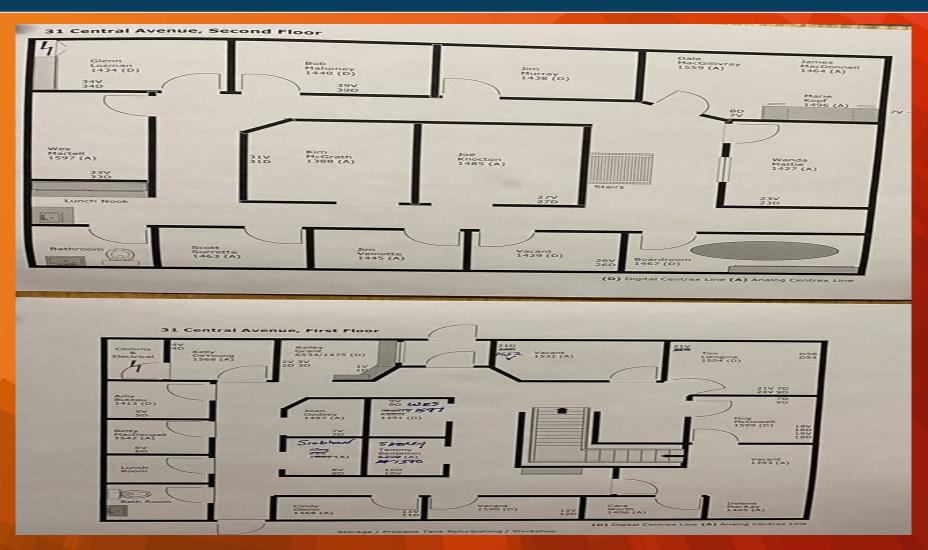

#### **Overview**

Located in Lower South River, just outside the Town of Antigonish, the two storey office and warehouse building was the former home of Central Supply Head Offices.

The building features finished offices on two floors complete with cubicles, private offices, boardroom and kitchen area.

•OFFICE LEASABLE AREA – 5,310 sq ft. +/•WAREHOUSE LEASABLE AREA – 3,408 sq ft. +/•ASKING RENT - \$ 6.00 - 7.00 sq ft./Net

For more information call

PETER CONSTABLE 902-753-7009