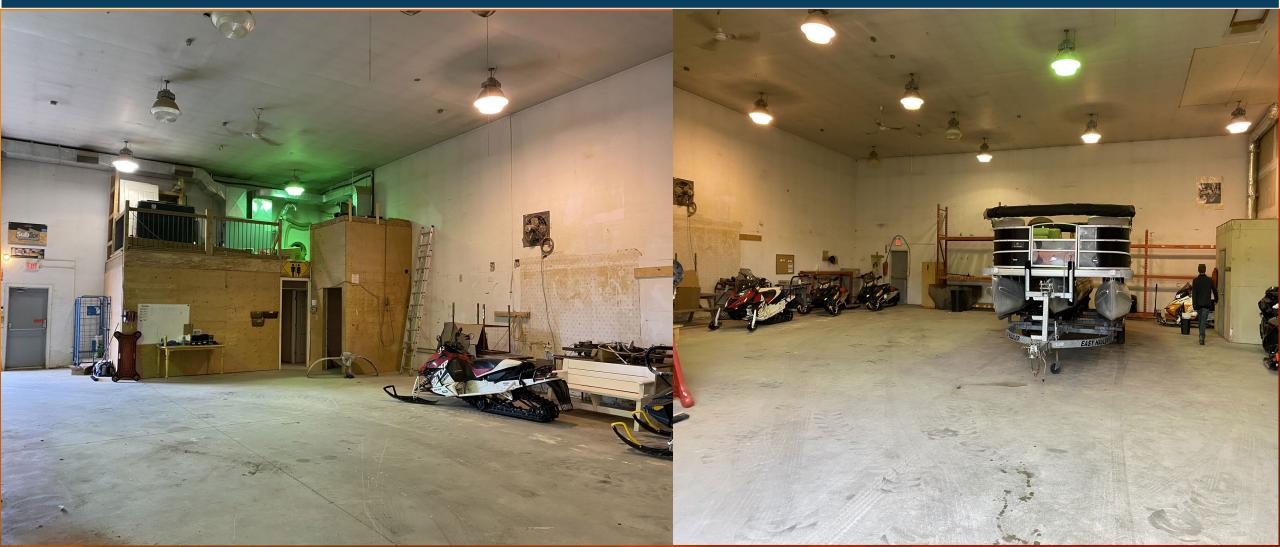

The main floor also features a garage/warehouse with a 10' overhead door that can be used for general vehicle repair, maintenance and storage. The garage can be leased together with the offices or separately.

•OFFICE LEASABLE AREA – 5,310 sq ft. +/•WAREHOUSE LEASABLE AREA – 3,408 sq ft. +/•ASKING RENT - \$ 6.00 - 7.00 sq ft./Net

For more information call

PETER CONSTABLE 902-753-7009