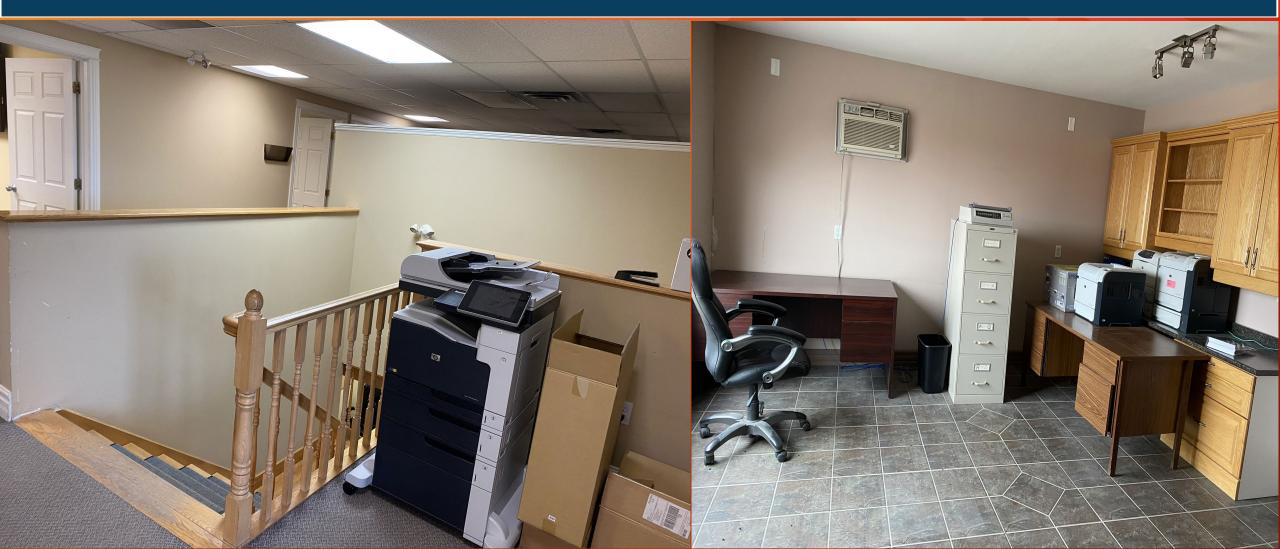

#### **Overview**

Located in Lower South River, just outside the Town of Antigonish, the two storey office and warehouse building was the former home of Central Supply Head Offices.

The building features finished offices on two floors complete with cubicles, private offices, boardroom and kitchen area.

•OFFICE LEASABLE AREA – 5,310 sq ft. +/•WAREHOUSE LEASABLE AREA – 3,408 sq ft. +/•ASKING RENT - \$ 6.00 - 7.00 sq ft./Net

For more information call

PETER CONSTABLE 902-753-7009