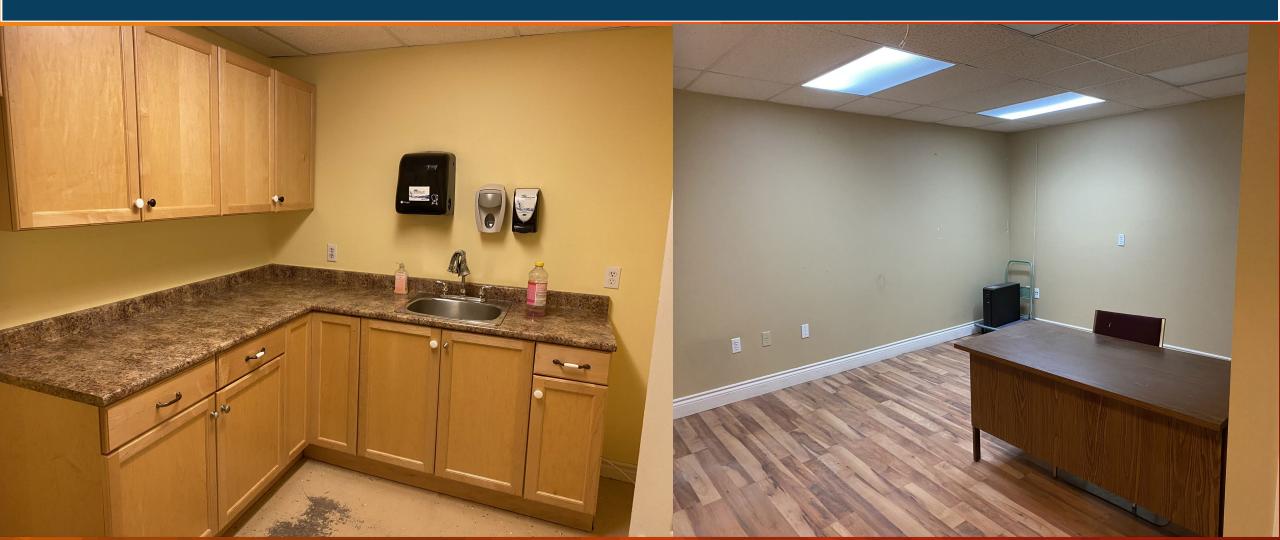

#### **Overview**

Located in Lower South River, just outside the Town of Antigonish, the two storey office and warehouse building was the former home of Central Supply Head Offices.

The building features finished offices on two floors complete with cubicles, private offices, boardroom and kitchen area.

•OFFICE LEASABLE AREA – 5,310 sq ft. +/•WAREHOUSE LEASABLE AREA – 3,408 sq ft. +/•ASKING RENT - \$ 6.00 - 7.00 sq ft./Net

For more information call

PETER CONSTABLE 902-753-7009