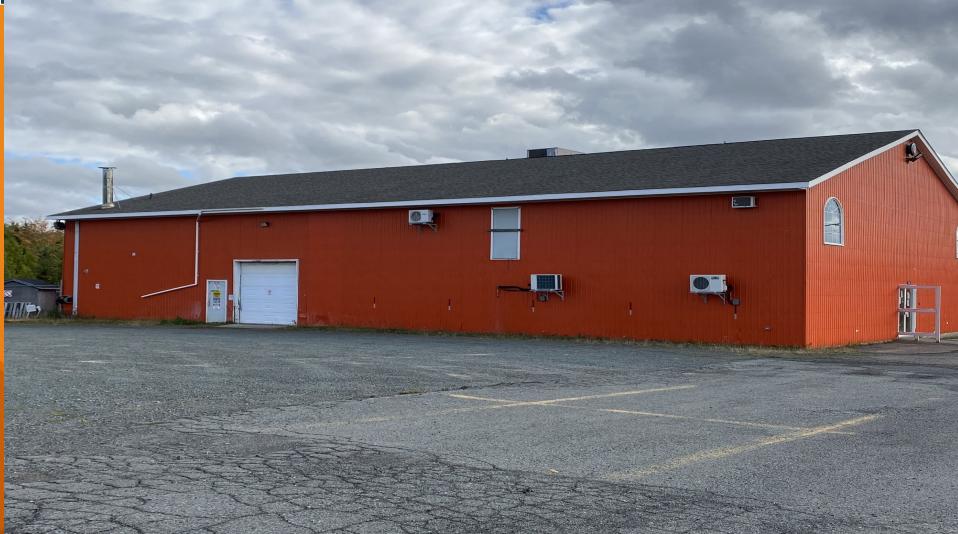

#### **Overview**

Located in Lower South River, just outside the Town of Antigonish, the two storey office and warehouse building was the former home of Central Supply Head Offices.

The building features finished offices on two floors complete with cubicles, private offices, boardroom and kitchen area.

The main floor also features a garage/warehouse with a 10' overhead door that can be used for general vehicle repair, maintenance and storage. The garage can be leased together with the offices or separately.