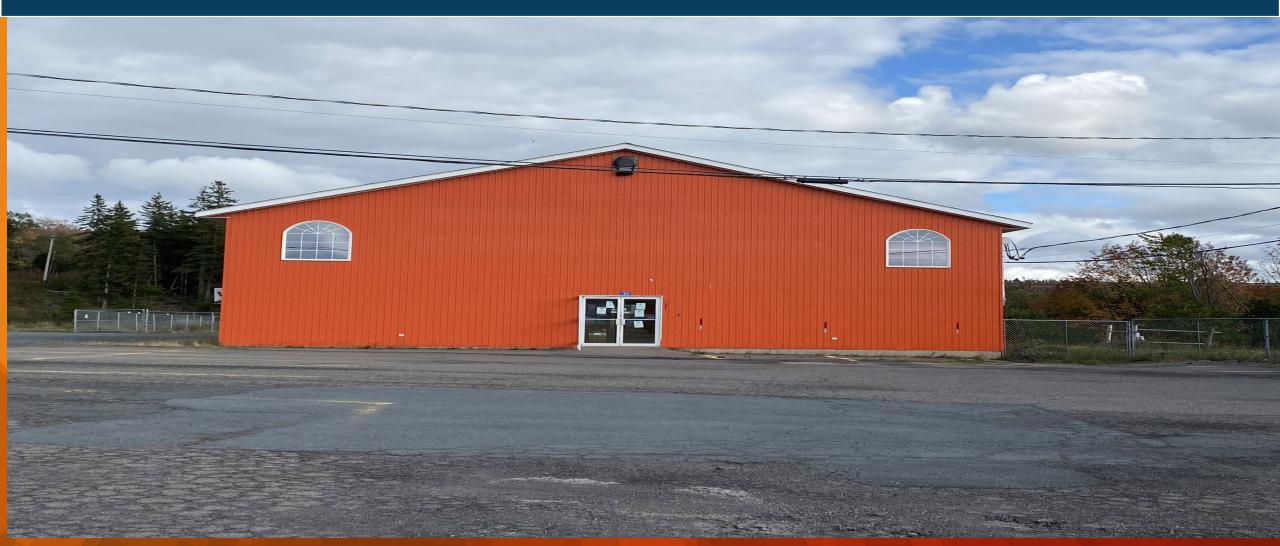

#### **Overview**

Located in Lower South River, just outside the Town of Antigonish, the two storey office and warehouse building was the former home of Central Supply Head Offices.

The building features finished offices on two floors complete with cubicles, private offices, boardroom and kitchen area.