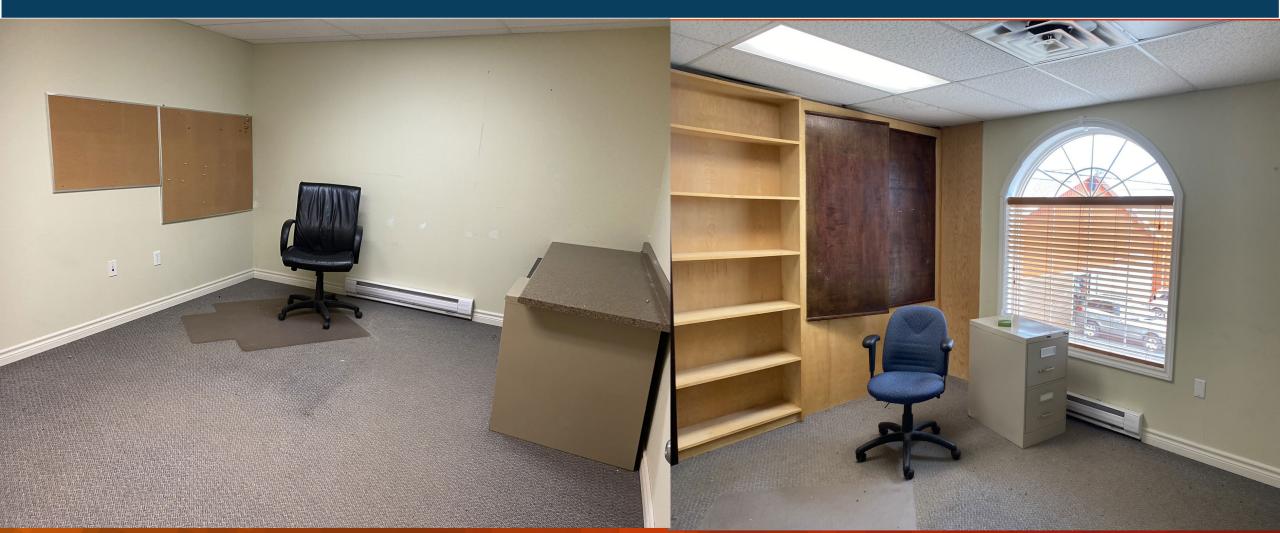

#### **Overview**

Located in Lower South River, just outside the Town of Antigonish, the two storey office and warehouse building was the former home of Central Supply Head Offices.

The building features finished offices on two floors complete with cubicles, private offices, boardroom and kitchen area.

•OFFICE LEASABLE AREA – 5,310 sq ft. +/•WAREHOUSE LEASABLE AREA – 3,408 sq ft. +/•ASKING RENT - \$ 6.00 - 7.00 sq ft./Net

For more information call

PETER CONSTABLE 902-753-7009