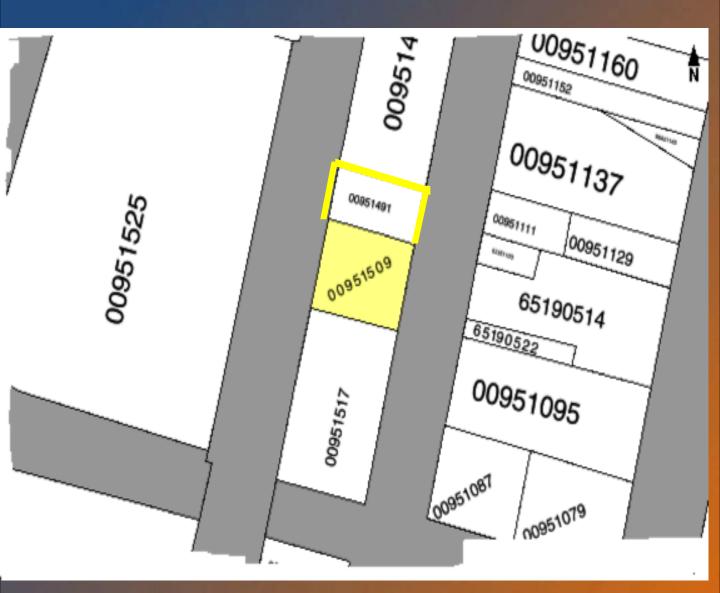

#### Summary

| PID                 | 00951509 & 00951491                                 |
|---------------------|-----------------------------------------------------|
| Zoning              | C2                                                  |
| Gross Leasable Area | 4,300 sq ft. +/-                                    |
| Land Area           | 4,740 sq ft. + 1,540 sq ft.                         |
| Assessed Value 2025 | \$ 970,200                                          |
|                     | \$ 18,500                                           |
| Lease               | \$ 23.00 sf , Terms – NNN, Expiry- January 31, 2027 |
| Options             | 2 x 5 yr options remain                             |

**Location Map** 

Site Plan