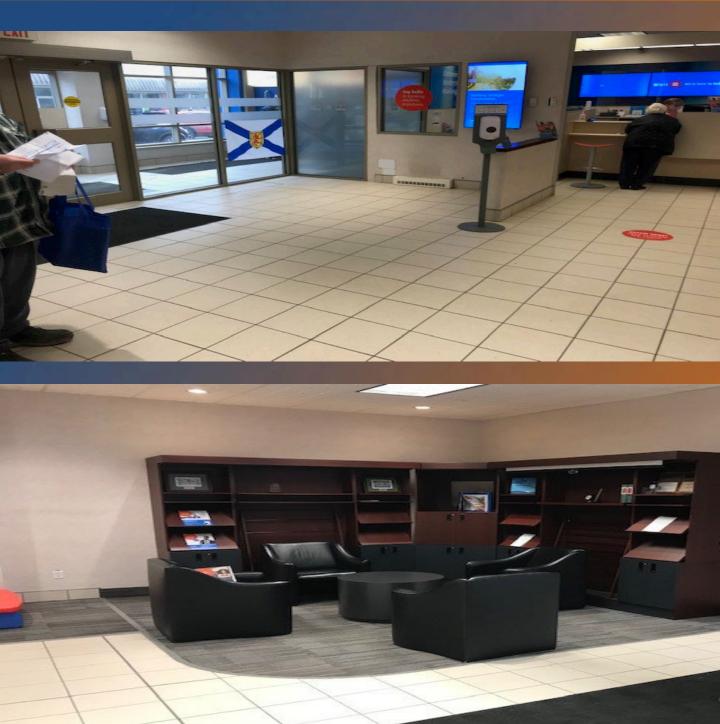

#### **PROPERTY OVERVIEW**

Located in the heart of downtown New Glasgow, this beautifully maintained building features a main floor office/retail area that has been occupied by the Bank of Montreal since 2001.

The main floor area features a large customer reception area, open work space, five private offices, kitchen/staff room and washroom. Property includes the adjacent vacant land for staff or customer parking.