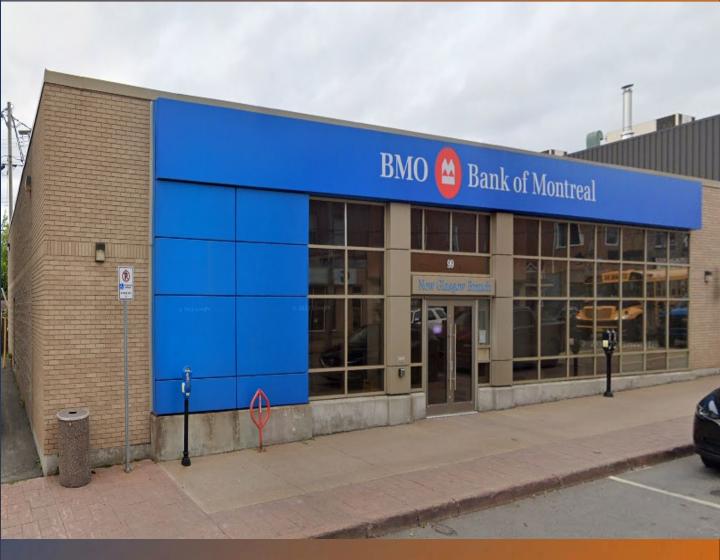

#### **PROPERTY OVERVIEW**

Located in the heart of downtown New Glasgow, this beautifully maintained building features a main floor office/retail area that has been occupied by the Bank of Montreal since 2001.

The main floor area features a large customer reception area, open work space, five private offices, kitchen/staff room and washroom. Property includes the adjacent vacant land for staff or customer parking.