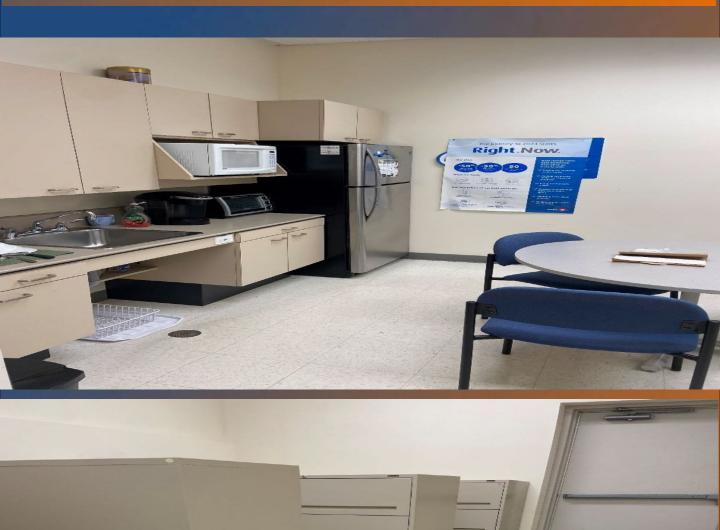

The main floor area features a large customer reception area, open work space, five private offices, kitchen/staff room and washroom. Property includes the adjacent vacant land for staff or customer parking.