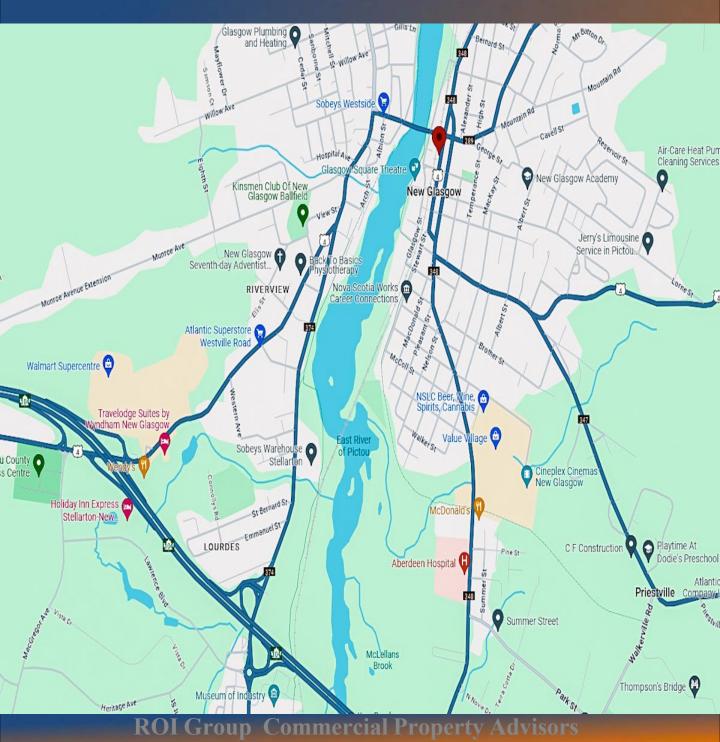

|
| Assessed Value 2025 | \$ 970,200                                          |
|                     | \$ 18,500                                           |
| Lease               | \$ 23.00 sf , Terms – NNN, Expiry- January 31, 2027 |
| Options             | 2 x 5 yr options remain                             |

### ASKING PRICE \$ 1,690,000

For more information please contact Peter Constable 902.753.7009 peter@roicommercialgroup.com

### **Building Specifications**

Type Effective Age Title Heating/Cooling Fire Protection Utilities Construction Exterior Roof Flooring Electrical Foundation Office/Retail 19 Years +/-Freehold Heat Pump Alarm System Municipal Water/Sewer, Electrical Steel Brick, Stone Single Ply Membrane Tile 200 Amp Concrete Frost Wall

**Location Map** 



Site Plan