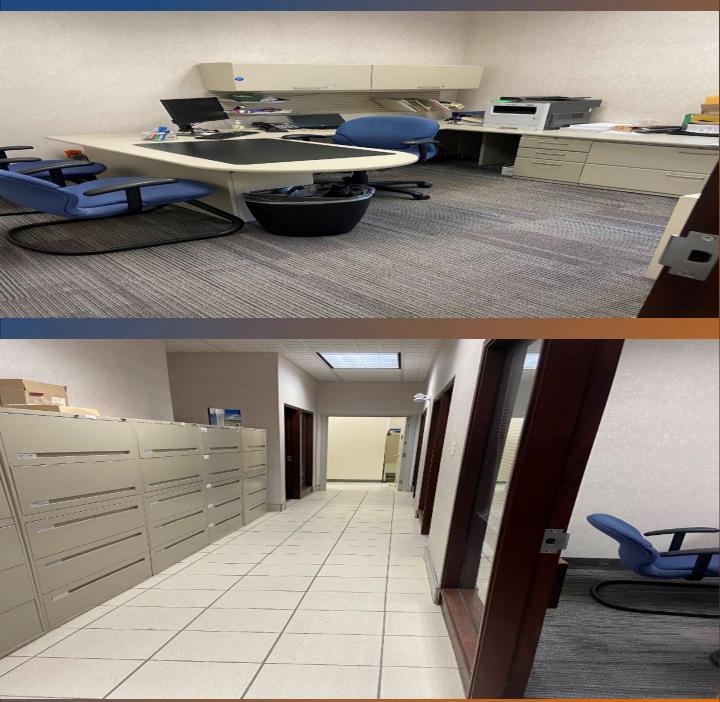

The main floor area features a large customer reception area, open work space, five private offices, kitchen/staff room and washroom. Property includes the adjacent vacant land for staff or customer parking.