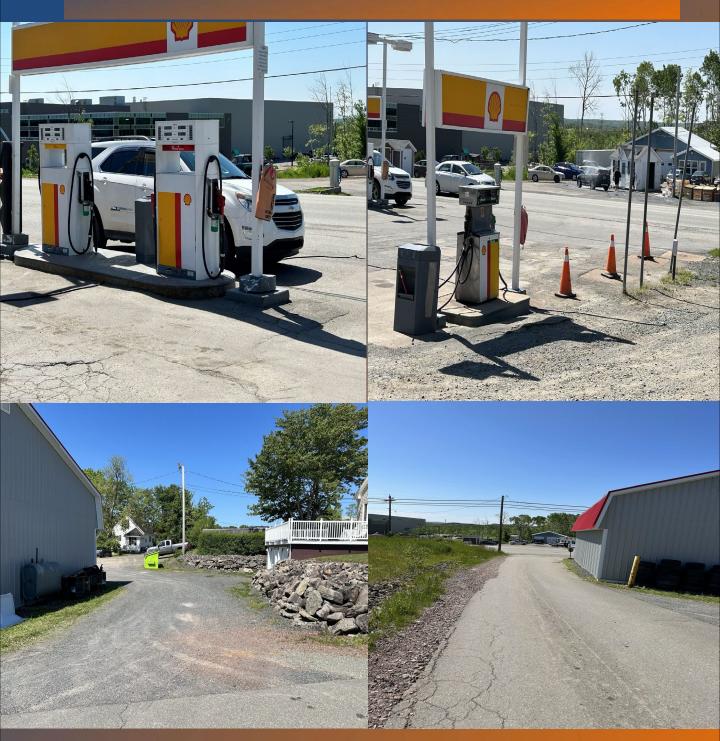

Kevin's Shell, a long-time staple of Pictou County drivers is being offered for sale.

The service station is the only exclusive full-service outlet in the county, which has made it a popular destination, particilarly during incliment weather.

#### **Property Overview & Specifications**

The property consists of a 2,100 sq ft. building housing a retail, office area and adjacent two bay garage with two, 10' overhead doors. Two pump islands with three fuel dispensers and overhead lighting. Situated on 0.58 of an acre with paved driveway and parking.

#### The site is the first fuel station after leaving TCH exit #23

**Equipment Included** 

**Fuel Pumps** (3 - Regular, Supreme, Diesel) 5 Yrs

Underground Tanks (3) Regular - 20,018 Litre Supreme - 13,838 Litre Diesel - 9,247 Litre