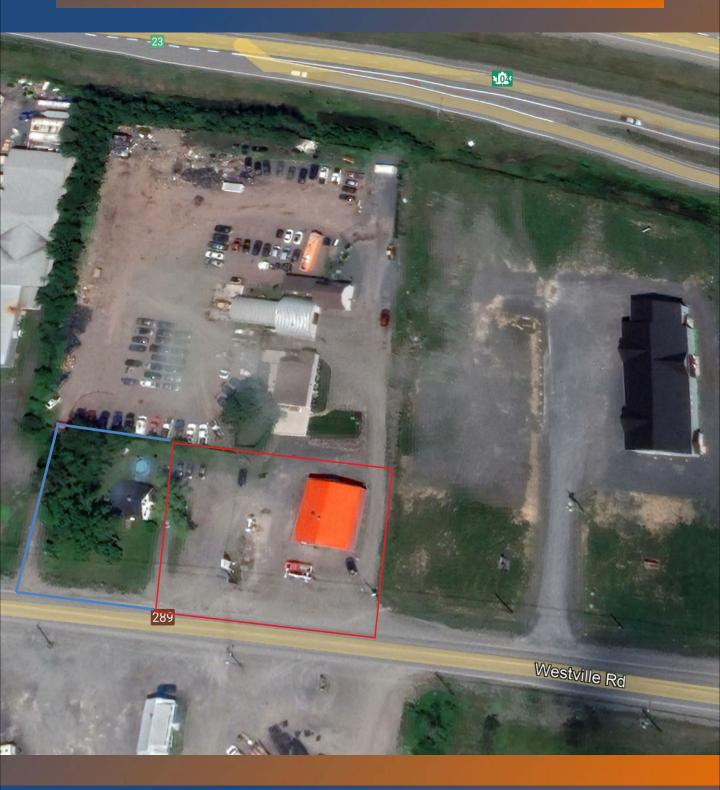

#### **Property Overview & Specifications**

The property consists of a 2,100 sq ft. building housing a retail, office area and adjacent two bay garage with two, 10' overhead doors. Two pump islands with three fuel dispensers and overhead lighting. Situated on 0.58 of an acre with paved driveway and parking.

00860395,00860387

PID # Assessment Acct# Type Building Gross Area Land Area Effective Age Zoning Property Assessment

HVAC Building Area Electrical Ceilings Height

Interior

Exterior

Washrooms Other 04521323, 02684853 Service Station 2,100 sq ft. +/-11,830 sq ft. + 14,627 sq ft. 35 Years +/-None \$ 116,700 + \$ 40,800 (Commercial) \$ 61,200 (Residential)