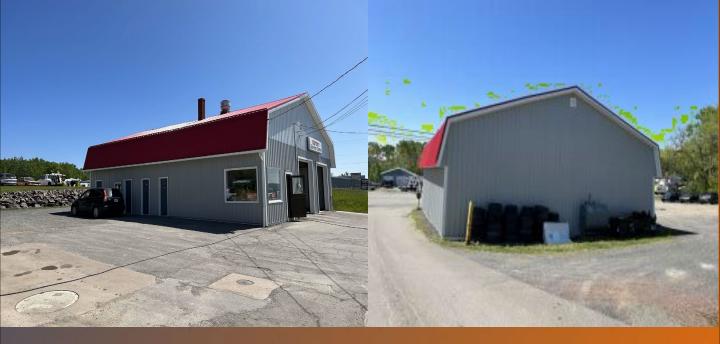

Kevin's Shell, a long-time staple of Pictou County drivers is being offered for sale.

The service station is the only exclusive full-service outlet in the county, which has made it a popular destination, particilarly during incliment weather.

#### **Property Overview & Specifications**

The property consists of a 2,100 sq ft. building housing a retail, office area and adjacent two bay garage with two, 10' overhead doors. Two pump islands with three fuel dispensers and overhead lighting. Situated on 0.58 of an acre with paved driveway and parking.