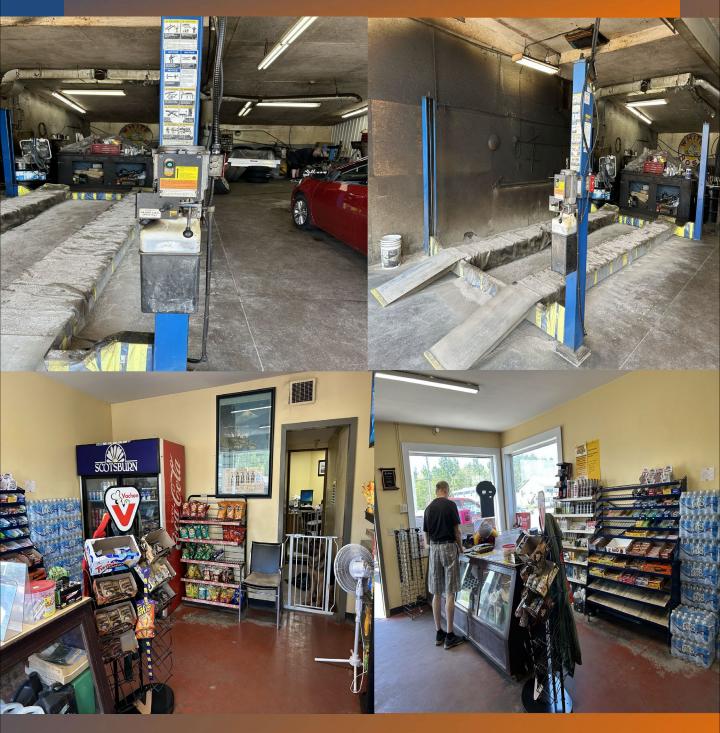

#### **Property Overview & Specifications**

The property consists of a 2,100 sq ft. building housing a retail, office area and adjacent two bay garage with two, 10' overhead doors. Two pump islands with three fuel dispensers and overhead lighting. Situated on 0.58 of an acre with paved driveway and parking.

Vehicle Lift - 14,000 Lbs

**Tire Changer** 

Freezer

**Office Desk/Chair** 

**Front Counter** 

**Display Racking** 

**POS System (Shell Only)** 

**Misc Tools** 