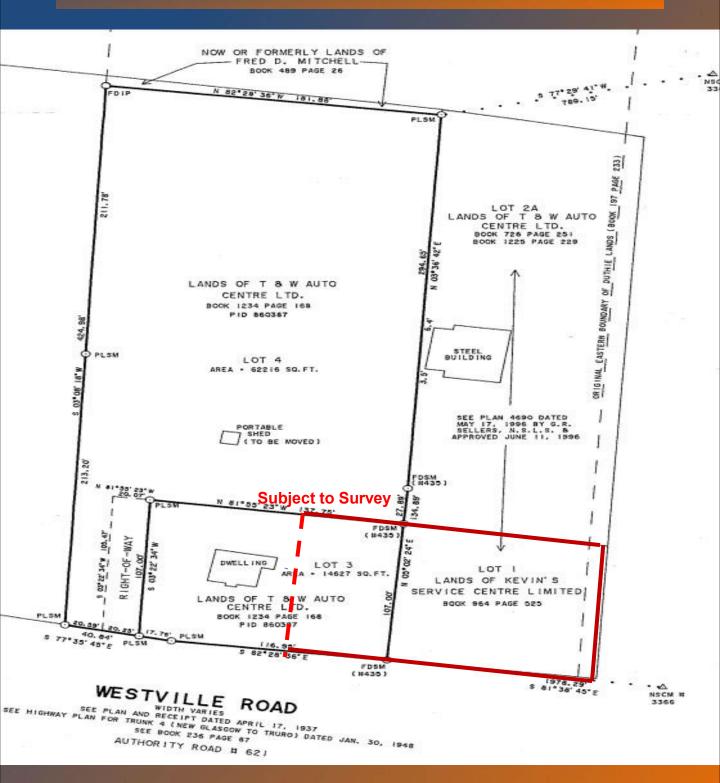

#### **Property Overview & Specifications**

The property consists of a 2,100 sq ft. building housing a retail, office area and adjacent two bay garage with two, 10' overhead doors. Two pump islands with three fuel dispensers and overhead lighting. Situated on 0.58 of an acre with paved driveway and parking.

00860395,00860387

PID # Assessment Acct# Type Building Gross Area Land Area Effective Age Zoning Property Assessment

HVAC Building Area Electrical Ceilings Height

Interior

Exterior

Washrooms Other 04521323, 02684853 Service Station 2,100 sq ft. +/-11,830 sq ft. + 14,627 sq ft. 35 Years +/-None \$ 116,700 + \$ 40,800 (Commercial) \$ 61,200 (Residential)