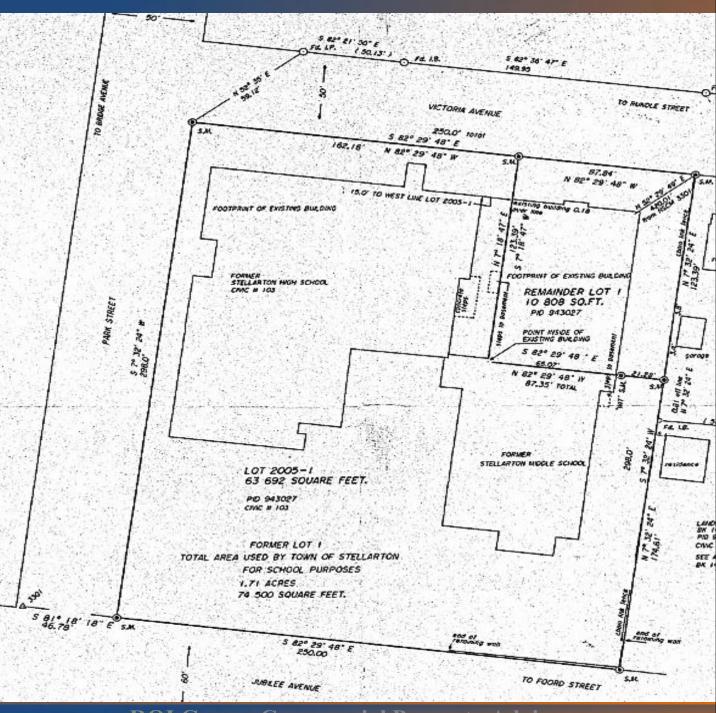

oms
Construction
Exterior
Roof

Foundation

Other

65170946

04653912

Two Storey

29

30 Years +/-

1.46 Acres

**Devlopment Agreement** 

\$ 2,008,300

Electric Baseboard

17,164 sq ft.

36,348 sq ft.

8' - 24' (Attrium)

29 x 100 amperage circuit breakers

1 x 225 amperage circuit breakers

29 x 4 Piece, 1 x 2 Piece (Attrium)

Brick, Masonry, Steel

Brick, Stone, Steel

Tar & Gravel

Partial, Part Finished

Fully Sprinklered, Fire Alarm System

Venmar Air Exchangers

Passenger Elevator

Common area skylights

29 Unit Multi-Family 103 Park Street, Stellarton, N.S.

### **Location Map**



29 Unit Multi-Family 103 Park Street, Stellarton, N.S.

### **Aerial Photograph**



**ROI Group Commercial Property Advisors** 

29 Unit Multi-Family 103 Park Street, Stellarton, N.S.

#### Site Plan



29 Unit Multi-Family 103 Park Street, Stellarton, N.S.

#### **Building Plan**



29 Unit Multi-Family 103 Park Street, Stellarton, N.S.

#### Floor Plan





29 Unit Multi-Family 103 Park Street, Stellarton, N.S.





**ROI Group Commercial Property Advisors** 







**ROI Group Commercial Property Advisors** 









**ROI Group Commercial Property Advisors**