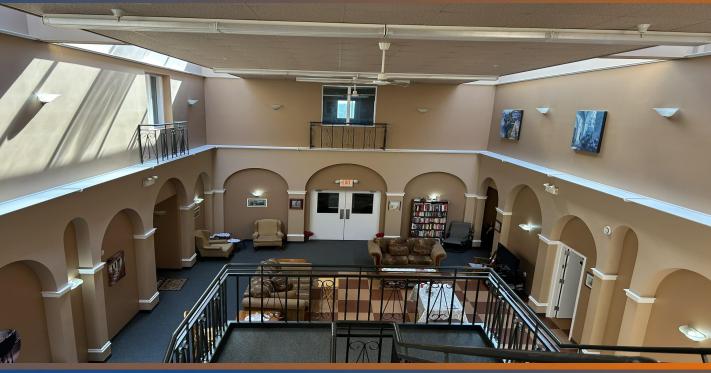

#### **Property Overview**

Jubilee Apartments are the second largest apartment complex in Pictou County and the only building featuring an interior atrium for its residents.

Situated on 1.46 acres, the complex features twenty nine (29) apartment units on two floors, with one unit located on the lower level.

The units feature one and two bedroom configurations, some with dens, patios or balconies. Each unit features full kitchens, living rooms, bedroom areas, storage and four piece washrooms. All units come with five appliances including washers & dryers.

Other common area features include a hair salon, activity room/kitchen on the main floor and a second floor exercise room.

There is a partial basement area that contains a one bedroom unit, utility and storage.