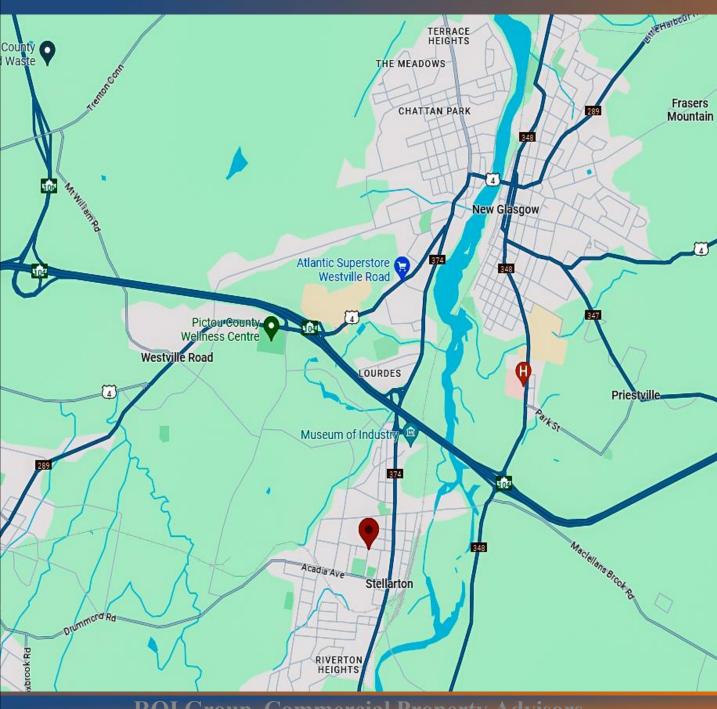

*Property Specifications**

PID#

Assessment Acct#

Туре

**Units** 

Effective Age

Land Area

Zoning

2024 Property Assessement

**HVAC** 

Building Area Gross Area

Ceilings Heights

Electrical

Washrooms
Construction
Exterior
Roof

Foundation

Other

65170946

04653912

Two Storey

29

30 Years +/-

1.46 Acres

**Devlopment Agreement** 

\$ 2,008,300

Electric Baseboard

17,164 sq ft.

36,348 sq ft.

8' - 24' (Attrium)

29 x 100 amperage circuit breakers

1 x 225 amperage circuit breakers

29 x 4 Piece, 1 x 2 Piece (Attrium)

Brick, Masonry, Steel

Brick, Stone, Steel

Tar & Gravel

Partial, Part Finished

Fully Sprinklered, Fire Alarm System

Venmar Air Exchangers

Passenger Elevator

Common area skylights

29 Unit Multi-Family 103 Park Street, Stellarton, N.S.

### **Location Map**



29 Unit Multi-Family 103 Park Street, Stellarton, N.S.

### **Aerial Photograph**



**ROI Group Commercial Property Advisors** 

29 Unit Multi-Family 103 Park Street, Stellarton, N.S.

#### Site Plan



29 Unit Multi-Family 103 Park Street, Stellarton, N.S.

#### **Building Plan**



29 Unit Multi-Family 103 Park Street, Stellarton, N.S.

#### Floor Plan





29 Unit Multi-Family 103 Park Street, Stellarton, N.S.





**ROI Group Commercial Property Advisors** 







**ROI Group Commercial Property Advisors** 









**ROI Group Commercial Property Advisors**