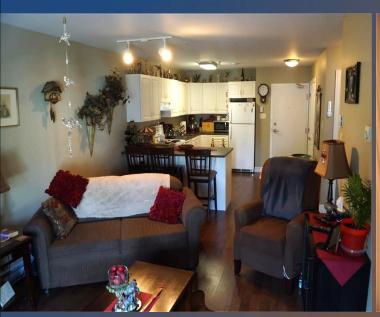

The units feature one and two bedroom configurations, some with dens, patios or balconies. Each unit features full kitchens, living rooms, bedroom areas, storage and four piece washrooms. All units come with five appliances including washers & dryers.

Other common area features include a hair salon, activity room/kitchen on the main floor and a second floor exercise room.

There is a partial basement area that contains a one bedroom unit, utility and storage.