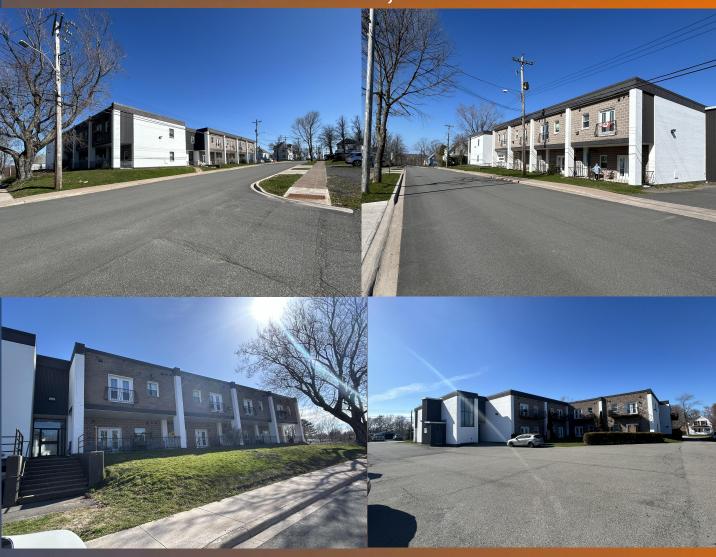

#### **Property Overview**

Jubilee Apartments are the second largest apartment complex in Pictou County and the only building featuring an interior atrium for its residents.

Situated on 1.46 acres, the complex features twenty nine (29) apartment units on two floors, with one unit located on the lower level.

The units feature one and two bedroom configurations, some with dens, patios or balconies. Each unit features full kitchens, living rooms, bedroom areas, storage and four piece washrooms. All units come with five appliances including washers & dryers.

Other common area features include a hair salon, activity room/kitchen on the main floor and a second floor exercise room.

There is a partial basement area that contains a one bedroom unit, utility and storage.