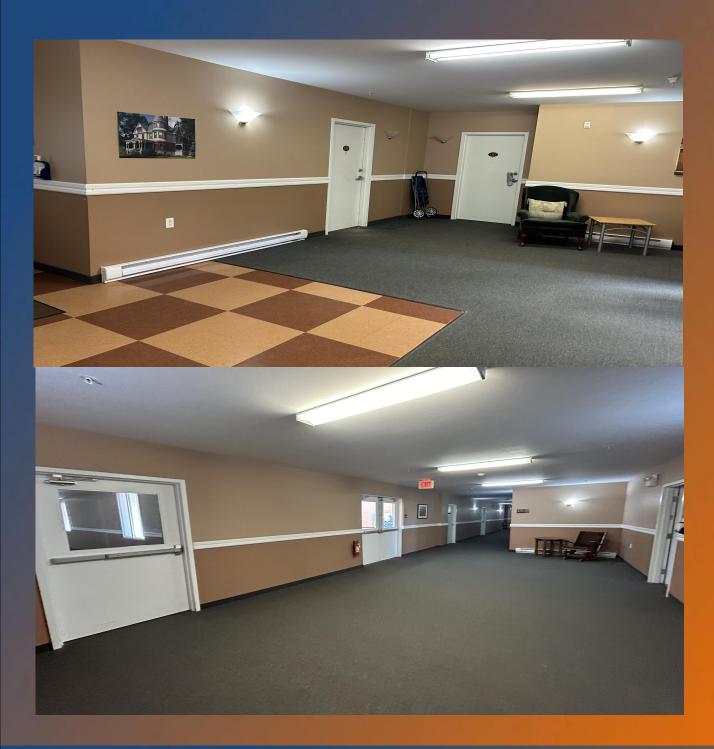

The units feature one and two bedroom configurations, some with dens, patios or balconies. Each unit features full kitchens, living rooms, bedroom areas, storage and four piece washrooms. All units come with five appliances including washers & dryers.

Other common area features include a hair salon, activity room/kitchen on the main floor and a second floor exercise room.

There is a partial basement area that contains a one bedroom unit, utility and storage.