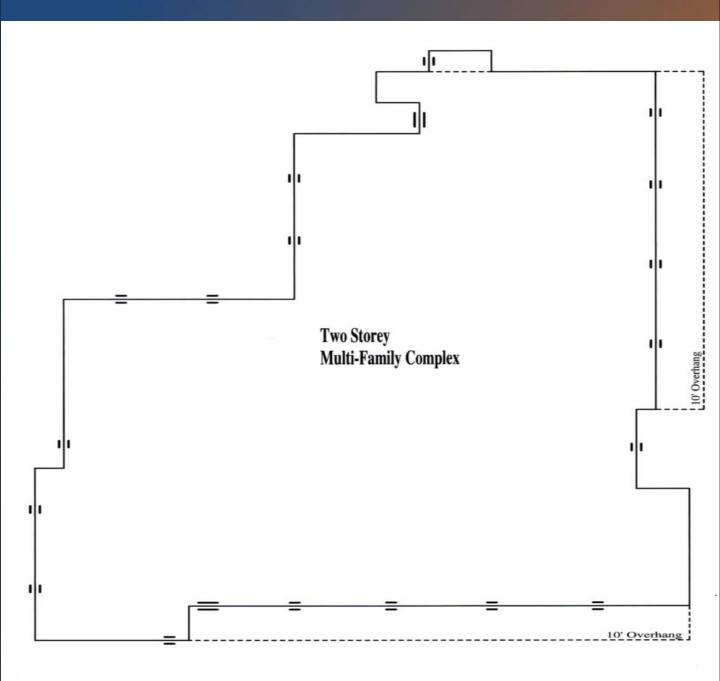

#### Site Plan

29 Unit Multi-Family 103 Park Street, Stellarton, N.S.

#### **Property Specifications**

PID#

Assessment Acct#

Туре

**Units** 

Effective Age

Land Area

Zoning

65170946

04653912

Two Storey

29

30 Years +/-

1.46 Acres

**Devlopment Agreement** 

\$ 2,008,300