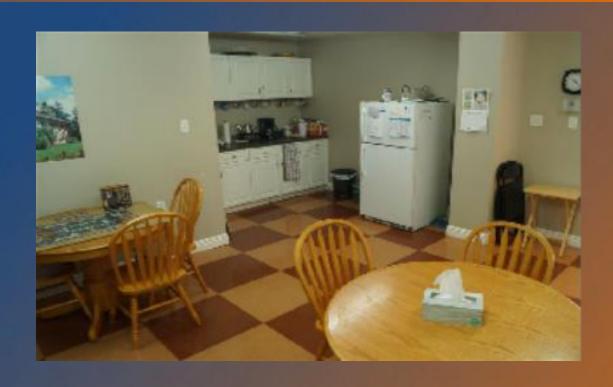

Other common area features include a hair salon, activity room/kitchen on the main floor and a second floor exercise room.

There is a partial basement area that contains a one bedroom unit, utility and storage.