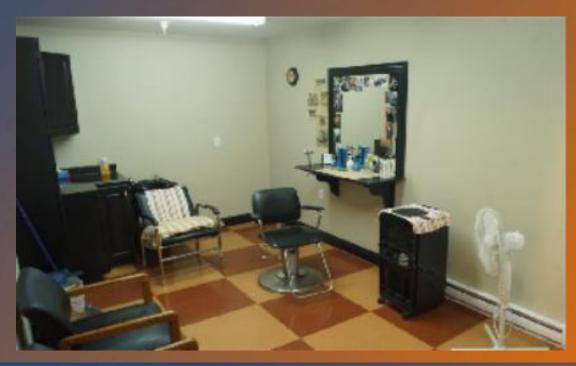

Other common area features include a hair salon, activity room/kitchen on the main floor and a second floor exercise room.

There is a partial basement area that contains a one bedroom unit, utility and storage.