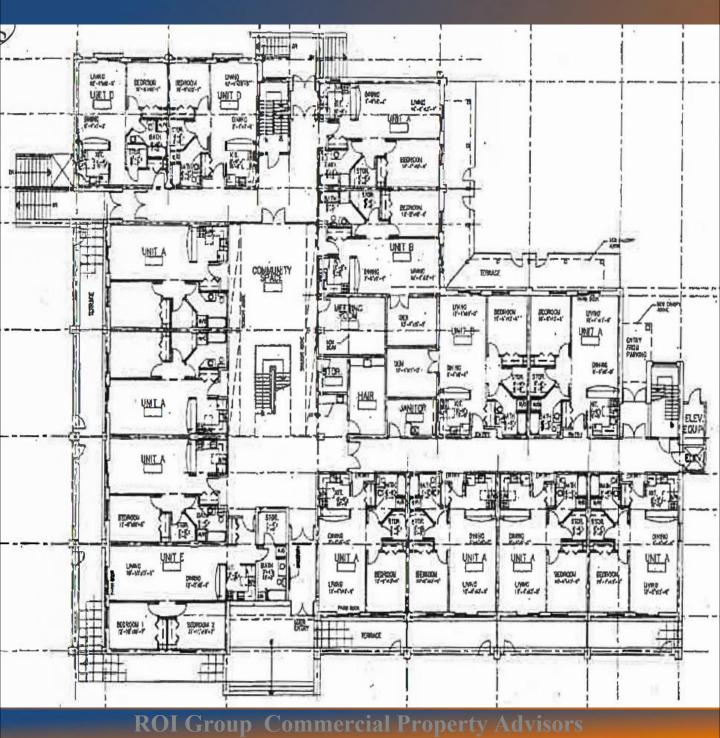

#### Floor Plan

29 Unit Multi-Family 103 Park Street, Stellarton, N.S.

**ROI Group Commercial Property Advisors** 

**ROI Group Commercial Property Advisors** 

**ROI Group Commercial Property Advisors**

The units feature one and two bedroom configurations, some with dens, patios or balconies. Each unit features full kitchens, living rooms, bedroom areas, storage and four piece washrooms. All units come with five appliances including washers & dryers.

Other common area features include a hair salon, activity room/kitchen on the main floor and a second floor exercise room.

There is a partial basement area that contains a one bedroom unit, utility and storage.