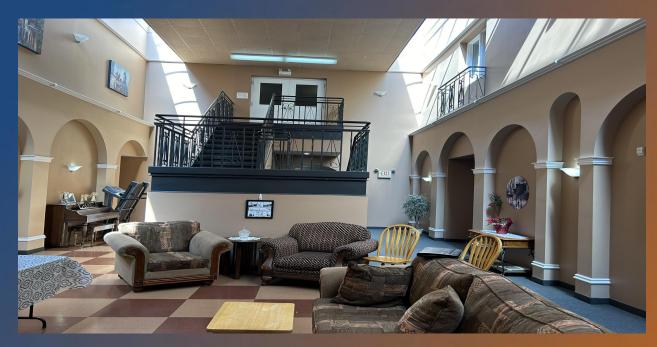

#### **Property Overview**

Jubilee Apartments are the second largest apartment complex in Pictou County and the only building featuring an interior atrium for its residents.

Situated on 1.46 acres, the complex features twenty nine (29) apartment units on two floors, with one unit located on the lower level.

Other common area features include a hair salon, activity room/kitchen on the main floor and a second floor exercise room.

There is a partial basement area that contains a one bedroom unit, utility and storage.