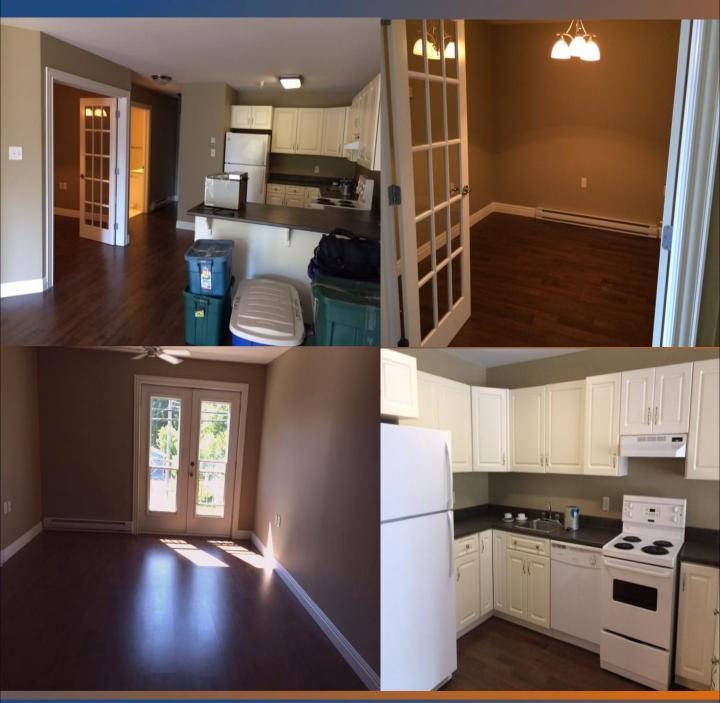

The units feature one and two bedroom configurations, some with dens, patios or balconies. Each unit features full kitchens, living rooms, bedroom areas, storage and four piece washrooms. All units come with five appliances including washers & dryers.

Other common area features include a hair salon, activity room/kitchen on the main floor and a second floor exercise room.

There is a partial basement area that contains a one bedroom unit, utility and storage.